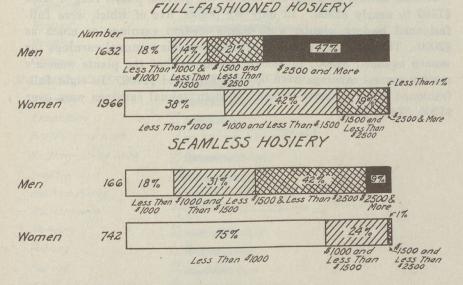

Table 17. Annual Earnings of Men and Women

| Annual earnings | Full-fashioned hosiery               |                                           |                                     |                                     | Seamless hosiery                |                                            |                             |                            |
|-----------------|--------------------------------------|-------------------------------------------|-------------------------------------|-------------------------------------|---------------------------------|--------------------------------------------|-----------------------------|----------------------------|
|                 | Men                                  |                                           | Women                               |                                     | Men                             |                                            | Women                       |                            |
|                 | Num-<br>ber                          | Per cent                                  | Num-<br>ber                         | Per<br>cent-                        | Num-<br>ber                     | Percent                                    | Num-<br>ber                 | Per cent                   |
| Less than \$500 | 16<br>280<br>94<br>140<br>342<br>760 | 1.0<br>17.2<br>5.8<br>8.5<br>20.9<br>46.5 | 58<br>681<br>307<br>530<br>387<br>3 | 3.0<br>34.6<br>15.6<br>27.0<br>19.6 | 3<br>27<br>23<br>29<br>69<br>15 | 1.8<br>16.3<br>13.8<br>17.5<br>41.5<br>9.0 | 62<br>491<br>114<br>67<br>8 | 8.4<br>66.2<br>15.4<br>9.0 |
| Total           | 1632                                 | 100.0                                     | 1966                                | 100.0                               | 166                             | 100.0                                      | 742                         | 100.0                      |
| Median          | \$2323                               |                                           | \$1162                              |                                     | \$1508                          |                                            | \$824                       |                            |

Chart 11. Annual Earnings of Men and Women

## Median annual earnings by occupational classification

As was to be expected, annual earnings tended to be highest in the occupational groups where weekly earnings were highest. Of the full-fashioned hosiery workers only men employed as knitters had median annual earnings above the median for the entire group. Women in the topping department had the highest median annual earnings, \$1406. Boarding and seaming were the only other departments where the median for women was above \$1200.